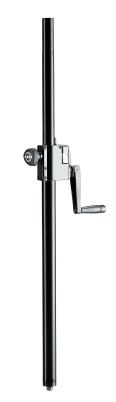

## 21339 Distance rod with hand crank

| 21339-000-55 - black |                                                                                                                                                               |
|----------------------|---------------------------------------------------------------------------------------------------------------------------------------------------------------|
| Data                 |                                                                                                                                                               |
| EAN                  | 4016842202096                                                                                                                                                 |
| Gewicht              | 3.93 kg                                                                                                                                                       |
| Height               | from 940 to 1,505 mm                                                                                                                                          |
| Height adjustment    | hand crank with push-button system and<br>locking screw                                                                                                       |
| Material             | steel                                                                                                                                                         |
| Max. load capacity   | 35 kg                                                                                                                                                         |
| Rod combination      | 2-piece folding design                                                                                                                                        |
| Special features     | push-button system and hand crank avoid<br>uncontrolled reverse motion;<br>locking screw provides additional safety;<br>M20 bolt for precise and vertical fit |
| Tube end(s)          | diameter 35 mm, threaded bolt M20                                                                                                                             |
| Туре                 | black                                                                                                                                                         |

Same as 21338, but with thread bolt M20 for connector plate 24116 for zero backlash and absolute vertical position.