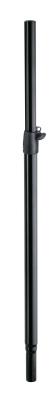

## **Product variant**

21350-000-55 - black

## **Data**

| EAN                | 4016842122905                 |
|--------------------|-------------------------------|
| Gewicht            | 2.2 kg                        |
| Height             | von 974 bis 1502 mm           |
| Height adjustment  | locking screw and safety hook |
| Material           | steel                         |
| Max. load capacity | 35 kg                         |
| Rod combination    | 2-piece folding design        |
| Tube end(s)        | diameter 35 mm                |
| Туре               | black                         |
|                    |                               |

Steel rod combination for use in subwoofers with flange bushing. The height is fixed with a safety hook and secured with a low-noise, backlash-free clamping screw. The slim design of the clamp enables space-saving transportation and ensures a stylish appearance. The total length is min. 974 and max. 1,502 mm and is achieved in 4 steps of 132 mm. A plastic cap protects the speaker from scratching.