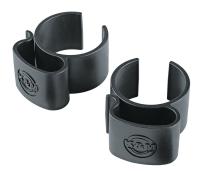

## Cable clamp

A pair of cable clamps made of wear-resistant plastic for speaker and lighting stands with tube diameters from Ø 35 to 42 mm.