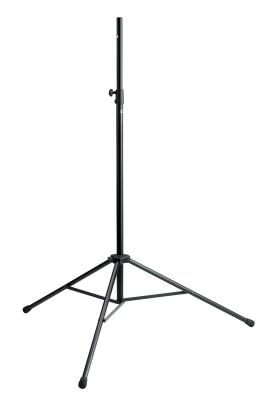

## **Product variant**

21420-000-55 - black

## **Data**

| 1,200 mm                            |
|-------------------------------------|
| 4016842202225                       |
| 1.32 kg                             |
| from 1,265 to 2,105 mm              |
| clamping element with locking screw |
| tube legs with cross braces         |
| aluminum                            |
| 12 kg                               |
| 3                                   |
| Baseline                            |
| 2-piece folding design              |
| 1,060 mm                            |
| lightweight stand                   |
| diameter 25 mm                      |
| black                               |
|                                     |

Lightweight aluminum stand for loads up to 12 kg. Ideal for small speakers and monitors. Extension tube diameter 25 mm. Gradually height-adjustable. Non-scratching locking screw. Foldable and light weight for easy transport. Optional carrying case 21422 and flange adapter 19665 available.