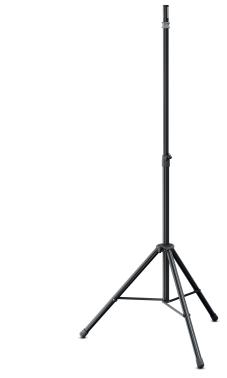

## 21439 Speaker stand »Easy Lock«

| <b>Product variant</b> |                                                                                                                                                 |
|------------------------|-------------------------------------------------------------------------------------------------------------------------------------------------|
| 21439-000-55 - black   |                                                                                                                                                 |
| Data                   |                                                                                                                                                 |
| Base diameter          | 1,150mm                                                                                                                                         |
| EAN                    | 4016842119424                                                                                                                                   |
| Gewicht                | 6 kg                                                                                                                                            |
| Height                 | from 1,417 to 2,117 mm                                                                                                                          |
| Height adjustment      | locking screw and safety hook                                                                                                                   |
| Leg construction       | tube legs with cross braces                                                                                                                     |
| Material               | steel                                                                                                                                           |
| Max. load capacity*    | 50 kg                                                                                                                                           |
| Number of legs         | 3                                                                                                                                               |
| Quality level          | Starline                                                                                                                                        |
| Rod combination        | 2-piece folding design                                                                                                                          |
| Special features       | integrated shock absorber;<br>patented expanding mandrel system<br>»Easy Lock«;<br>vibration-free connection due to moveable<br>plastic splints |
| Tube end(s)            | »Easy Lock« diameter 35 to 37 mm                                                                                                                |
| Туре                   | black                                                                                                                                           |
|                        |                                                                                                                                                 |