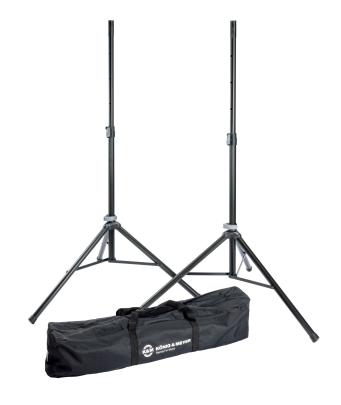

## Speaker stand package

Two easy-to-carry speaker stands made of high quality aluminum in a carrying case. Fiberglass-reinforced fittings and a compact clamp with a push-button system affords user-friendly height adjustment and ensures stable support for the speakers. The leg construction adjusts by an easy-to-use clamping lever.