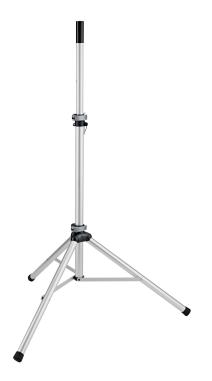

## **Speaker stand**

## **Product variant**

21450-000-30 - anodized aluminum

## **Data**

| 1,150mm                                                    |
|------------------------------------------------------------|
| 4016842810314                                              |
| 2.34 kg                                                    |
| from 1,270 to 1,930 mm                                     |
| clamping lever and safety pin                              |
| tube legs with cross braces                                |
| aluminum                                                   |
| 40 kg                                                      |
| 3                                                          |
| Baseline                                                   |
| 2-piece folding design                                     |
| 1,060 mm                                                   |
| easy-to-use clamping levers; adapter sleeve 21326 included |
| diameter 35 mm                                             |
| anodized aluminum                                          |
|                                                            |

An easy-to-carry speaker stand made of high quality aluminum. Fiberglass-reinforced fittings and an additional safety pin ensure stable support for the speakers. The height and feet adjust by an easy-to-use clamping lever.