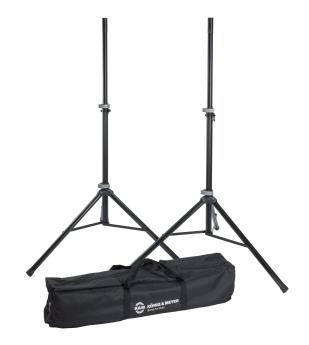

Two easy-to-carry speaker stands made of high quality aluminum in a carrying case. Fiberglass-reinforced fittings and an additional safety pin ensure stable support for the speakers. The height and feet adjust by an easy-to-use clamping lever.