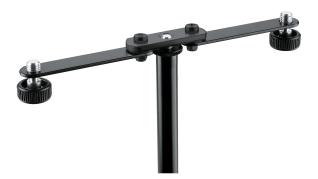

## 23510 Microphone bar

## Data

| 4016842203628                                                                                                                        |
|--------------------------------------------------------------------------------------------------------------------------------------|
| 0.14 kg                                                                                                                              |
| 217 mm                                                                                                                               |
| steel                                                                                                                                |
| ws 2                                                                                                                                 |
| moveable bars on both sides to position the<br>microphone;<br>no parts to lose;<br>connects to top of mic stands with 3/8"<br>thread |
| 3/8"                                                                                                                                 |
| black                                                                                                                                |
|                                                                                                                                      |

The flexible microphone bar for microphone stands. Two moveable bars position the microphone where ever you would like it. Each bar is fitted with a captive knurled screw. The entire bar can be screwed onto all standard microphone stands with a 3/8" threaded connector.