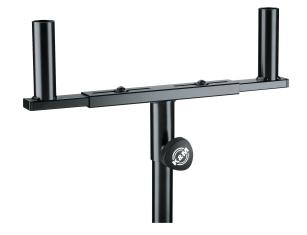

## **Speaker mounting fork**

## **Data**

| EAN                             | 4016842204007                                                                    |
|---------------------------------|----------------------------------------------------------------------------------|
| Function                        | to slip on stand                                                                 |
| Gewicht                         | 1.48 kg                                                                          |
| Material                        | steel                                                                            |
| Mounting bolt                   | diameter 35 mm x 120 mm                                                          |
| Special features                | for 2 speakers;<br>secured by locking screw;<br>Load-bearing capacity: 2 x 25 kg |
| Suitable for tubing diameter of | 35 mm                                                                            |
| Туре                            | black                                                                            |
| Width-adjustable                | from 310 to 490 mm                                                               |
|                                 |                                                                                  |

Steel tube combination for 2 speakers, for tube diameter of 35  $\,$  mm.