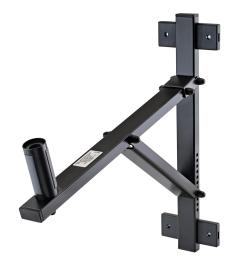

## **Speaker wall mount**

## Data

| Adjustment             | gradual in 11 settings                                                                                                                  |
|------------------------|-----------------------------------------------------------------------------------------------------------------------------------------|
| Angle of inclination   | 0° to -22°                                                                                                                              |
| EAN                    | 4016842814527                                                                                                                           |
| Gewicht                | 2.63 kg                                                                                                                                 |
| Material               | steel                                                                                                                                   |
| Max. load capacity     | 50 kg                                                                                                                                   |
| Mounting               | attaches to walls                                                                                                                       |
| Mounting bolt          | straddling bearing-anchors diameter 35 to 37 mm x 85 mm                                                                                 |
| Special features       | patented straddling bearing-anchors;<br>guarantee effective clamping of speaker in<br>any position;<br>resonance-optimised construction |
| Туре                   | black                                                                                                                                   |
| Wall-to-bolt clearance | 420 mm                                                                                                                                  |

Screw-on wall mount with innovative, patented straddling bearing-anchors. Suitable for speakers with connector diameter of 35/37 mm. This mount provides simple attachment and guaranteed effective clamping of speaker in any position.