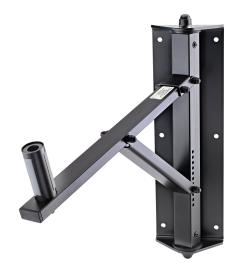

## **Product variant**

24120-000-55 - black

## **Data**

| gradual in 11 settings                                                                                                                                    |
|-----------------------------------------------------------------------------------------------------------------------------------------------------------|
| 0° to -22°                                                                                                                                                |
| 4016842817467                                                                                                                                             |
| 5.75 kg                                                                                                                                                   |
| steel                                                                                                                                                     |
| 50 kg                                                                                                                                                     |
| attaches to walls                                                                                                                                         |
| straddling bearing-anchors diameter 35 to 37 mm x 85 mm                                                                                                   |
| very flexible;<br>patented straddling bearing-anchors;<br>guarantee effective clamping of speaker in<br>any position;<br>resonance-optimised construction |
| 180°                                                                                                                                                      |
| black                                                                                                                                                     |
| 580 x 140 mm                                                                                                                                              |
| 420 mm                                                                                                                                                    |
|                                                                                                                                                           |

The swivelling and tiltable wall mount holds your speaker at the angle you want. The mount has 11 different tilt settings moving through 22°. The swivel is adjustable to any angle. The patented expanding mandrel for loud speakers with cabinet interiors of diameter from 35 to 37 mm is tightened with a key for a non-wobble and low-resonance speaker fit.