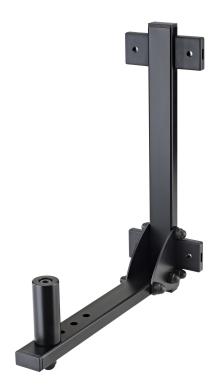

## **Speaker wall mount**

Wall mount for speaker boxes with 36 mm flange mounting. This design largely conceals the wall mounting with the speaker box. Very strong and sturdy design, intended for a max. load of 35 kg. The speaker distance from the wall can be individually adjusted in 4 positions.