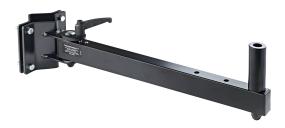

## 24150 Speaker mount

Speaker mount for vertical traverse systems. The tube clamp is suitable for diameters from 45 - 55 mm. Suitable for loudspeakers with 36 mm flange adapters. Max load is 50 kg. Variable swivel up to 240°. There are 3 settings for the loudspeaker distance.