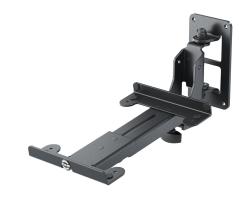

## Data

| Angle of inclination | 0° to -17°                                                    |
|----------------------|---------------------------------------------------------------|
| EAN                  | 4016842118731                                                 |
| Gewicht              | 2.05 kg                                                       |
| Material             | steel                                                         |
| Max. load capacity   | 15 kg                                                         |
| Mounting             | attaches to walls                                             |
| Special features     | clamping range for loudspeakers with a depth of 150 to 220 mm |
| Swivel               | 108°                                                          |
| Туре                 | black                                                         |
| Wall plate           | 160 x 90 mm                                                   |
| Width                | 170 mm                                                        |
|                      |                                                               |

Solid and stable wall mount with adjustable boom for monitors and speakers up to 15 kg. The boom can be swiveled on both sides up to 54° and tilted continuously up to -17°. The width is 170 mm and the clamping depth ranges from 150 to 220 mm. Self-adhesive rubber pads protect the surface of the box and prevent vibration noise. User-friendly controls allow quick and convenient adjustments, which also remain fixed thanks to additional counter options. The sturdy metal construction is protected by a durable powder coating.