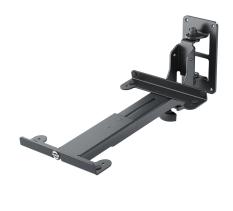

## **Data**

| Angle of inclination | 0° to -17°                                                       |
|----------------------|------------------------------------------------------------------|
| EAN                  | 4016842118762                                                    |
| Gewicht              | 2.36 kg                                                          |
| Material             | steel                                                            |
| Max. load capacity   | 15 kg                                                            |
| Mounting             | attaches to walls                                                |
| Special features     | clamping range for loudspeakers with a<br>depth of 210 to 340 mm |
| Swivel               | 108°                                                             |
| Туре                 | black                                                            |
| Wall plate           | 160 x 90 mm                                                      |
| Width                | 200 mm                                                           |
|                      |                                                                  |

Solid and stable wall mount with adjustable boom for monitors and speakers up to 15 kg. The boom can be swiveled on both sides up to 54° and tilted continuously up to -17°. The width is 200 mm and the clamping depth ranges from 210 to 340 mm. Self-adhesive rubber pads protect the surface of the box and prevent vibration noise. User-friendly controls allow quick and convenient adjustments, which also remain fixed thanks to additional counter options. The sturdy metal construction is protected by a durable powder coating.