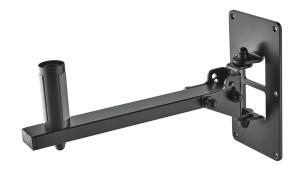

## **Product variant**

24169-000-55 - black

## **Data**

| Angle of inclination   | 0° to -25°                                                                                         |
|------------------------|----------------------------------------------------------------------------------------------------|
| EAN                    | 4016842119103                                                                                      |
| Gewicht                | 2 kg                                                                                               |
| Material               | steel                                                                                              |
| Max. load capacity     | 25 kg                                                                                              |
| Mounting               | attaches to walls                                                                                  |
| Mounting bolt          | straddling bearing-anchors diameter 35 to 37 mm x 85 mm                                            |
| Special features       | patented straddling bearing-anchors;<br>guarantee effective clamping of speaker in<br>any position |
| Swivel                 | 120°                                                                                               |
| Туре                   | black                                                                                              |
| Wall clearance         | 359 mm                                                                                             |
| Wall plate             | 220 x 120 mm                                                                                       |
| Wall-to-bolt clearance | 314 mm                                                                                             |

Robust wall mount for holding speakers with flange socket up to 25 kg. The swivel range is continuously adjustable up to 120°. The tilt can be fixed in three steps with 0°, -12.5° and -25°. A patented expanding mandrel ensures a wobble- and vibration-free fit of the speaker. The solid steel construction and durable powder coating ensure long-lasting use.