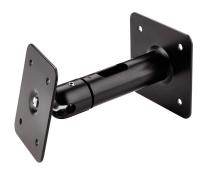

The practical wall and ceiling mount for smaller loudspeakers has been upgraded. A new feature is a cable outlet, which now provides an internal cable guide for hidden installations. Thanks to two special threaded pins and the Allen wrench / hexagon key included in the delivery, the universal joint can be positioned and set exactly. As such the load capacity increases to 10 kg. The wall distance has been reduced to 160 mm.