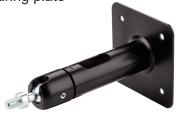

## 24185 Speaker wall/ ceiling mount

## **Product variant**

24185-317-55 - black, with 3/8" threaded connector, without bearing plate

The practical wall and ceiling mount for smaller loudspeakers has been upgraded. A new feature is a cable outlet, which now provides an internal cable guide for hidden installations. Thanks to two special threaded pins and the Allen wrench / hexagon key included in the delivery, the universal joint can be positioned and set exactly. As such the load capacity increases to 10 kg. The wall distance has been reduced to 160 mm.