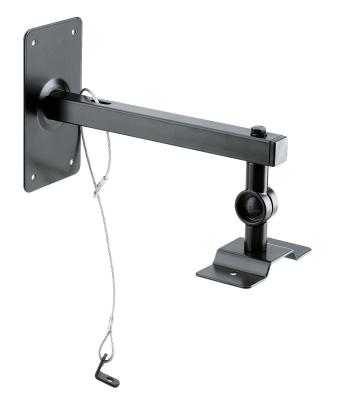

## **Data**

| Adjustment           | tooth system with wing nut                                          |
|----------------------|---------------------------------------------------------------------|
| Angle of inclination | 0° to 90°                                                           |
| Bearing plate        | 127 x 60 mm                                                         |
| EAN                  | 4016842213252                                                       |
| Gewicht              | 1.08 kg                                                             |
| Material             | steel                                                               |
| Max. load capacity   | 15 kg                                                               |
| Mounting             | attaches to walls and ceilings                                      |
| Spacing of holes     | 83 mm                                                               |
| Special features     | also suitable as ceiling mount;<br>steel safety wire cable included |
| Swivel               | 360°                                                                |
| Туре                 | black                                                               |
| Wall clearance       | 271 mm                                                              |
| Wall plate           | 170 x 95 mm                                                         |
|                      |                                                                     |

Wall and ceiling bracket for speakers, adjustable, additional security by wire cable. Wall clearance 271 mm.