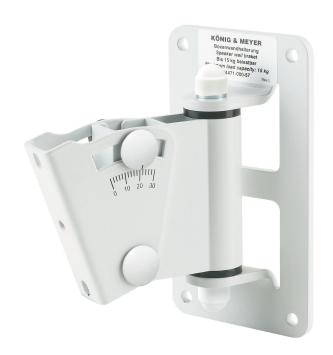

## **Product variant**

24471-000-57 - white

## **Data**

| Angle of inclination | 0° to -30°                                                                        |
|----------------------|-----------------------------------------------------------------------------------|
| EAN                  | 4016842811755                                                                     |
| Gewicht              | 0.857 kg                                                                          |
| Material             | steel                                                                             |
| Max. load capacity   | 15 kg                                                                             |
| Mounting             | attaches to walls                                                                 |
| Special features     | easy mounting by convenient hooking in and screw locking; swivelling and tiltable |
| Swivel               | 90°                                                                               |
| Туре                 | white                                                                             |
| Wall clearance       | 104 mm                                                                            |
| Wall plate           | 160 x 90 mm                                                                       |
|                      |                                                                                   |

Multi-purpose wall mount for speakers. The mounted speaker can be swiveled to the sides and tilted up to 30°. Easy mounting by convenient hooking in and screw locking.

Telefax: +49 (0) 9342-806-150

E-Mail: contact(at)k-m.de