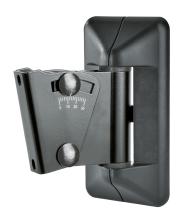

## Data

| Angle of inclination | 0° to -30°                                                                                                                     |
|----------------------|--------------------------------------------------------------------------------------------------------------------------------|
| EAN                  | 4016842123001                                                                                                                  |
| Gewicht              | 1.87 kg                                                                                                                        |
| Material             | steel                                                                                                                          |
| Max. load capacity   | 15 kg                                                                                                                          |
| Mounting             | attaches to walls                                                                                                              |
| Special features     | easy mounting by convenient hooking in and<br>screw locking;<br>swivelling and tiltable;<br>Cover dimensions: 95 x 38 x 166 mm |
| Swivel               | 90°                                                                                                                            |
| Туре                 | black (unit: 2 pcs.)                                                                                                           |
| Wall clearance       | 104 mm                                                                                                                         |
| Wall plate           | 160 x 90 mm                                                                                                                    |
|                      |                                                                                                                                |

The set consists of 2 pieces each of 24471 speaker wall mount and 24463 cover for speaker wall mount. The mounted speaker can be swiveled to the sides and tilted up to 30°. Easy mounting by convenient hooking in and screw locking.