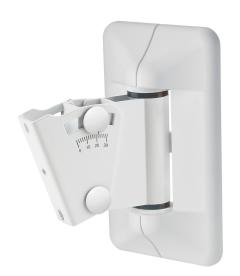

## **Data**

| Angle of inclination | 0° to -30°                                                                                                                     |
|----------------------|--------------------------------------------------------------------------------------------------------------------------------|
| EAN                  | 4016842123018                                                                                                                  |
| Gewicht              | 1.87 kg                                                                                                                        |
| Material             | steel                                                                                                                          |
| Max. load capacity   | 15 kg                                                                                                                          |
| Mounting             | attaches to walls                                                                                                              |
| Special features     | easy mounting by convenient hooking in and<br>screw locking;<br>swivelling and tiltable;<br>Cover dimensions: 95 x 38 x 166 mm |
| Swivel               | 90°                                                                                                                            |
| Туре                 | white (unit: 2 pcs.)                                                                                                           |
| Wall clearance       | 104 mm                                                                                                                         |
| Wall plate           | 160 x 90 mm                                                                                                                    |

The set consists of 2 pieces each of 24471 speaker wall mount and 24463 cover for speaker wall mount. The mounted speaker can be swiveled to the sides and tilted up to 30°. Easy mounting by convenient hooking in and screw locking.