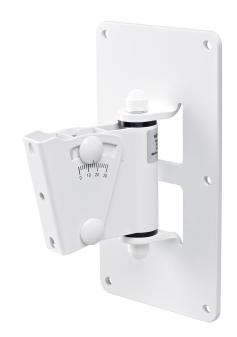

## **Product variant**

24481-000-57 - white

## Data

| Angle of inclination | 0° to -30°                                                                                                                      |
|----------------------|---------------------------------------------------------------------------------------------------------------------------------|
| EAN                  | 4016842819256                                                                                                                   |
| Gewicht              | 1.32 kg                                                                                                                         |
| Material             | steel                                                                                                                           |
| Max. load capacity   | 25 kg                                                                                                                           |
| Mounting             | attaches to walls                                                                                                               |
| Special features     | easy mounting by convenient hooking in and<br>screw locking;<br>swivelling and tiltable;<br>large wall plate for heavy speakers |
| Swivel               | 90°                                                                                                                             |
| Туре                 | white                                                                                                                           |
| Wall clearance       | 104 mm                                                                                                                          |
| Wall plate           | 220 x 120 mm                                                                                                                    |

Multi-purpose wall mount for speakers with large wall plate for heavy speakers. The mounted speaker can be swiveled to the sides and tilted up to 30°. Easy mounting by convenient hooking in and screw locking.