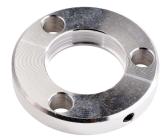

## Data

| Diameter         | 65 mm                                                                                                                  |
|------------------|------------------------------------------------------------------------------------------------------------------------|
| EAN              | 4016842829835                                                                                                          |
| Gewicht          | 0.08 kg                                                                                                                |
| Height           | 12 mm                                                                                                                  |
| Material         | aluminum                                                                                                               |
| Special features | for all K&M loudspeaker and lighting stands<br>with extension tube diameter of 30-35 mm;<br>with 3 drill holes ø 10 mm |

Rigging for all K&M loudspeaker and lighting stands with extension tube diameter of 30-35 mm. Installation using a threaded pin and Allen wrench / hexagon key included in the delivery. The guy wire ring is made from aluminum and has 3 drill holes ø 10 mm to connect the rigging lines.