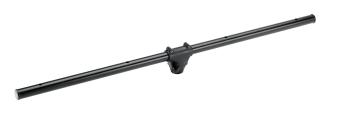

## Crossbar

## **Data**

| Diameter            | 36 mm                    |
|---------------------|--------------------------|
| Dimensions diameter | 36 x 1,230 mm            |
| EAN                 | 4016842812622            |
| Gewicht             | 0.65 kg                  |
| Material            | aluminum                 |
| Max. load capacity  | 25 kg                    |
| Special features    | secured by locking screw |
| Suitable for        | tube diameter 35 mm      |
| Takes up to         | 8 spot lights            |
| Туре                | black anodized           |

Attaches to lighting / speaker stands with extension tube diameter of 35 mm, easy-to-use locking screw fixing.

Aluminum cross bar with 4 boreholes for up to 8 spotlights.

Optional corresponding screw fitting set 24621 available.