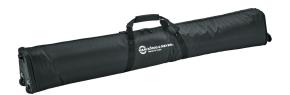

Professional carrying case for the Wind-Up stand 24730. Includes wheels for easy comfortable transportation. Outer material made of padded robust nylon fabric. All seams hand stitched in high quality workmanship. Comfortable carrying handles and a resistant zipper are further quality features.