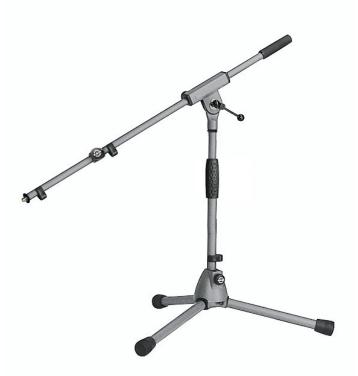

## 25900 **Microphone stand »Soft-Touch«**

| 25900-370-87 - gray |                                                                                                    |
|---------------------|----------------------------------------------------------------------------------------------------|
| Data                |                                                                                                    |
| Boom arm            | 2-piece telescopic design                                                                          |
| Boom arm clamping   | T-bar locking screw                                                                                |
| Boom arm length     | from 425 to 725 mm                                                                                 |
| EAN                 | 4016842806102                                                                                      |
| Gewicht             | 2.06 kg                                                                                            |
| Height              | from 425 to 645 mm                                                                                 |
| Height adjustment   | clutch                                                                                             |
| Leg construction    | socket with foldable legs                                                                          |
| Material            | steel                                                                                              |
| Rod combination     | 2-piece folding design                                                                             |
| Size when folded    | 115 x 85 x 580 mm                                                                                  |
| Special features    | low-level microphone stand;<br>zinc die-cast base;<br>gray powder coating;<br>low light reflection |
| Threaded connector  | 3/8"                                                                                               |
| Туре                | gray                                                                                               |

Low-level, telescopic stand with foldable legs. Comes with 2-piece boom arm. Attractive gray Soft-Touch powder coating.