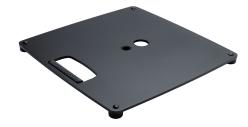

## Data

| Dimensions         | 406 x 406 x 23 mm                                                                     |
|--------------------|---------------------------------------------------------------------------------------|
| EAN                | 4016842122080                                                                         |
| Gewicht            | 7.4 kg                                                                                |
| Material           | steel                                                                                 |
| Special features   | flat steel plate;<br>includes a practical integrated handle and a<br>cable management |
| Threaded connector | M20                                                                                   |
| Туре               | structured black                                                                      |
|                    |                                                                                       |

Heavy and solid base plate for all standard distance rods and rod combinations with M20 threaded bolts. An ergonomic carrying handle, a cable management and four sturdy rubber feet are further useful features. The dimensions are 406 x 406 mm, with a weight of 7.4 kg.