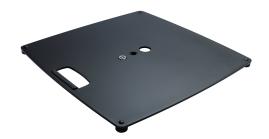

Heavy and solid base plate for all standard distance rods and rod combinations with M20 threaded bolts. An ergonomic carrying handle, a cable management and four sturdy rubber feet are further useful features. The dimensions are  $550 \times 550$  mm, with a weight of 13.5 kg.