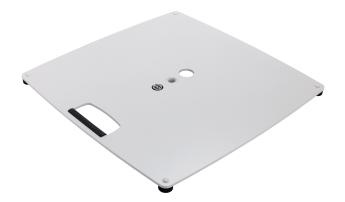

Heavy and solid base plate for all standard distance rods and rod combinations with M20 threaded bolts. An ergonomic carrying handle, a cable management and four sturdy rubber feet are further useful features. The dimensions are 550 x 550 mm, with a weight of 13.5 kg.