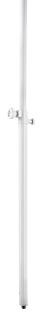

## 26736 Distance rod »Pro«

## Data

| EAN                | 4016842828272                                          |
|--------------------|--------------------------------------------------------|
| Gewicht            | 2.96 kg                                                |
| Height             | from 1,090 to 1,790 mm                                 |
| Height adjustment  | spring-loaded bolt and locking screw                   |
| Material           | steel                                                  |
| Max. load capacity | 35 kg                                                  |
| Rod combination    | 2-piece folding design                                 |
| Special features   | for precise and vertical fit;<br>mounting aid included |
| Tube end(s)        | diameter 35 mm, threaded bolt M20                      |
| Туре               | pure white                                             |
|                    |                                                        |

Steel tube combination to connect satellite systems. With bottom M20 thread to attach connector plate 24116. Zero backlash and absolute vertical position. Height adjustment with spring-loaded locking screw and safety bolt.