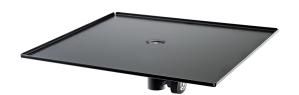

## **Projector tray**

## **Data**

| EAN                             | 4016842123117                                    |
|---------------------------------|--------------------------------------------------|
| Function                        | to slip on stand                                 |
| Gewicht                         | 3.2 kg                                           |
| Material                        | steel                                            |
| Special features                | for projectors, monitors and for other equipment |
| Suitable for tubing diameter of | 35 mm                                            |
| Tray                            | 420 x 380 mm                                     |
| Туре                            | black                                            |

The practical projector tray can be used universally for projectors, monitors and for other equipment. The tray's dimensions are  $420 \times 380$  mm. The flange adapter dimension is diameter 36 mm and the clamp nut connects to the loud speaker stands or other stands with a corresponding tube diameter.