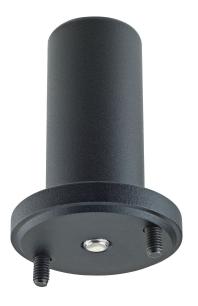

Adapter for design monitor stand 26795 to mount audio monitors and loudspeakers with 36 mm flange bushing. Comes with 2 fastening screws.

Telefax: +49 (0) 9342-806-150

E-Mail: contact(at)k-m.de