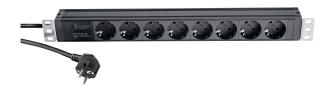

## Data

| Туре                       | black                                                                          |
|----------------------------|--------------------------------------------------------------------------------|
| Special features           | maximum 3500 W total power input under regular technical connection conditions |
| Sockets                    | 8 piece on the front side                                                      |
| Plug                       | shockproofed                                                                   |
| On/off switch              | No                                                                             |
| Material                   | plastic                                                                        |
| Height (units)             | 1 space                                                                        |
| Gewicht                    | 0.75 kg                                                                        |
| Electrical connection data | 220 V - 250 V AC 50Hz - 60Hz                                                   |
| EAN                        | 4016842116256                                                                  |
| Connection                 | electric cable 2 m                                                             |
|                            |                                                                                |

1 space power box unit for 19" cabinets and racks. Power box without mains switch and 8 sockets on the front. The power output is 3500 watts. Thanks to the removable mounting brackets on both sides, the multiple socket outlet can be installed in different directions.