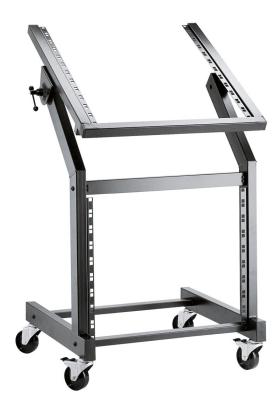

## 42020 Rack wagon

42020-000-55 - black

## Data

| Adjustment         | T-bar locking screw                                                                                                                                               |
|--------------------|-------------------------------------------------------------------------------------------------------------------------------------------------------------------|
| Base dimensions    | 625 x 550 mm                                                                                                                                                      |
| EAN                | 4016842400058                                                                                                                                                     |
| Gewicht            | 12.88 kg                                                                                                                                                          |
| Height             | 910 mm                                                                                                                                                            |
| Height (units)     | 12 spaces in top section, 9 spaces in lower section                                                                                                               |
| Material           | steel                                                                                                                                                             |
| Max. load capacity | 50 kg                                                                                                                                                             |
| Special features   | four castors, two of them locking;<br>Cage nuts M5 and locking screws M5 x 16<br>(32 pieces) are included;<br>angle adjustable to 45°;<br>heavy-duty construction |
| Туре               | black                                                                                                                                                             |
|                    |                                                                                                                                                                   |

Heavy-duty steel construction. Four castors, two lockable. Angle adjustable to 45° with spring-loaded locking mechanism. 12 space units in top section, 9 in lower section. Cage nuts incl. (32 pcs.). Rack shelves, drawers, blank and ventilation panels are available.