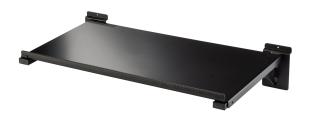

## Tray

## **Product variant**

44155-000-55 - black

Practical tray for slat walls to present a wide range of small parts, electronic devices and much more. Included in the delivery are two support arms and an aluminum tray with angled sides. A lip with edge-protection provides extra safety.