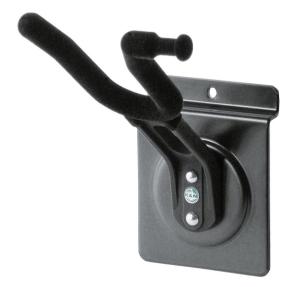

## **Product holder for violin**

## **Data**

| 4016842821006                                       |
|-----------------------------------------------------|
| 0.15 kg                                             |
| flocked                                             |
| 125 mm                                              |
| plastic yoke, steel plate                           |
| high quality flocking cover;<br>with holder for bow |
| black                                               |
|                                                     |

The new König & Meyer violin holder allows the safe and practical presentation of the instrument on a display unit. The violin is not held by its neck but by the curved end of the peg box. The depth of the holder means it is virtually impossible to remove the instrument inadvertently nor can it fall from the holder. The bow holder integrated at the side allows the violin and bow to be picked up comfortably and easily. The durable flocked covering is protection for the violin and perfectly complements this quality product.