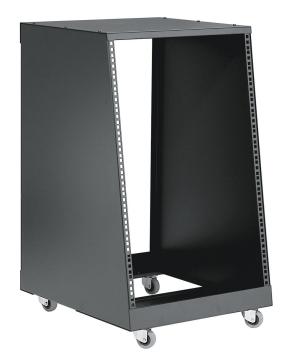

## **Product variant**

48260-016-55 - black, 16 spaces, 16,32 kg

Sturdy steel 19" rack with rack rails on the front and back side. Sloped front. 16 spaces. 425 mm deep at the top, H: 840 mm. At the bottom 561 mm deep. 4 castors are included.