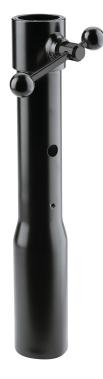

## 66350 Connection sleeve

**Product variant** 

66350-070-55 - black

| Data                            |                                                                                         |
|---------------------------------|-----------------------------------------------------------------------------------------|
| Diameter                        | 40 mm                                                                                   |
| EAN                             | 4016842803460                                                                           |
| Function                        | to slip on stand                                                                        |
| Gewicht                         | 0.66 kg                                                                                 |
| Length                          | 249 mm                                                                                  |
| Material                        | steel                                                                                   |
| Special features                | for TV spigot diameter 28 mm;<br>with threaded bolt M10 x 20 mm;<br>T-bar locking screw |
| Suitable for tubing diameter of | 35 mm                                                                                   |
| Threaded connector              | M10                                                                                     |
| Туре                            | black                                                                                   |

Attaches to all K&M speaker stand, for TV spigot diameter 28 mm and M10 x 20 mm thread.