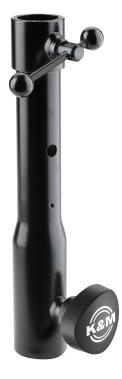

## 66360 Connection sleeve

**Product variant** 

66360-000-55 - black

| Data                            |                                                                                      |
|---------------------------------|--------------------------------------------------------------------------------------|
| Diameter                        | 40 mm                                                                                |
| EAN                             | 4016842114498                                                                        |
| Function                        | to slip on stand                                                                     |
| Gewicht                         | 0.46 kg                                                                              |
| Length                          | 249 mm                                                                               |
| Material                        | steel                                                                                |
| Special features                | for TV spigot diameter 28 mm;<br>for lighting crossbars and individual<br>spotlights |
| Suitable for tubing diameter of | 35 mm                                                                                |
| Туре                            | black                                                                                |

Reducer flange for TV spigot ø 28 mm for use on all common stands with tube diameter of 35 mm. The sleeve is simply put on and fixed with a clamping screw. For lighting crossbars and individual spotlights.