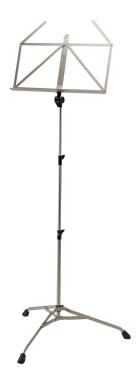

## **Product variant**

10700-000-11 - nickel-colored

The proven and very stable music stand is also available in a nickel-colored finish. The black clamping elements protect the finish and ensure comfortable and user friendly height adjustment. Larger end caps and the extremely stable leg construction provide the music stand with extraordinary stability.