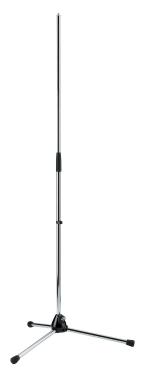

## Microphone stand

## **Product variant**

20130-300-02 - chrome

## **Data**

| EAN                | 4016842829521             |
|--------------------|---------------------------|
| Gewicht            | 2.5 kg                    |
| Height             | from 900 to 1,605 mm      |
| Height adjustment  | clutch                    |
| Leg construction   | socket with foldable legs |
| Material           | steel                     |
| Quality level      | Topline                   |
| Rod combination    | 2-piece folding design    |
| Size when folded   | 105 x 85 x 840 mm         |
| Special features   | zinc die-cast base        |
| Threaded connector | 3/8"                      |
| Туре               | chrome                    |
|                    |                           |

A world-wide classic. Folding, long-legged die-cast base for stabilty and ease of transport. Noiseless, non-scratching clutch-style height-adjustment mechanism.