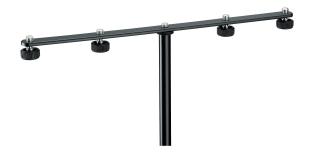

## Microphone bar

Connects to top of mic stands for holding 4 microphones or boom arms. 3/8" locking screws.

Telefax: +49 (0) 9342-806-150

E-Mail: contact(at)k-m.de