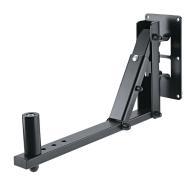

Robust speaker wall mount for speaker cabinets with flange socket receptacle. Max. recommended load 25 kg. Thanks to the appropriate design, the bracket is almost completely concealed by the speaker. The speaker distance to the wall is selectable in 4 steps. The swivel range is infinitely adjustable, and the tilt angle can be fixed in 6 steps up to max. 30 °.