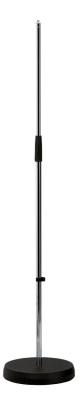

## **Microphone stand**

## **Product variant**

26000-300-02 - chrome

## **Data**

| Base diameter      | 250 mm                                            |
|--------------------|---------------------------------------------------|
| EAN                | 4016842829507                                     |
| Gewicht            | 5.8 kg                                            |
| Height             | from 870 to 1,565 mm                              |
| Height adjustment  | clutch                                            |
| Leg construction   | heavy round cast-iron base                        |
| Material           | steel                                             |
| Quality level      | Baseline                                          |
| Rod combination    | 2-piece folding design                            |
| Special features   | anti-vibration rubber insert for noise filtration |
| Threaded connector | 3/8"                                              |
| Туре               | chrome                                            |
|                    |                                                   |

Heavy cast-iron round base, with anti-vibration rubber insert for noise filtration, plastic clutch-style height-adjustment system.