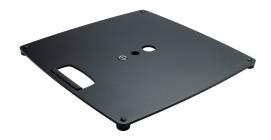

Heavy and solid base plate for all standard distance rods and rod combinations with M20 threaded bolts. An ergonomic carrying handle, a cable management and four sturdy rubber feet are further useful features. The dimensions are 489 x 489 mm, with a weight of 10.7 kg.