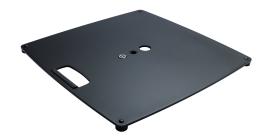

Heavy and solid base plate for all standard distance rods and rod combinations with M20 threaded bolts. An ergonomic carrying handle, a cable management and four sturdy rubber feet are further useful features. The dimensions are 550 x 550 mm, with a weight of 13.5 kg.