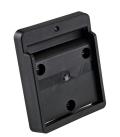

With this practical adapter now it is simple and easy to attach all SpaceWall® product support arms/holder to any normal wall. The frame is attached to the wall using 3 screws. The product support arms can then be directly attached and removed. An additional security screw ensures that the product support arm is stable and held in place. The adapter makes it easy to quickly change or exchange different product support arms. If a product support arm is not needed, only the flat inconspicuous housing remains on the wall.