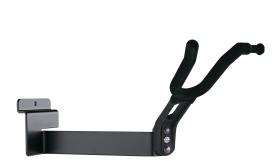

## 44215 Product holder for violin

| Product | variant |
|---------|---------|
|---------|---------|

44215-000-55 - black

## Data

| 4016842106158                                       |
|-----------------------------------------------------|
| 0.19 kg                                             |
| flocked                                             |
| 253 mm                                              |
| plastic yoke, steel plate                           |
| high quality flocking cover;<br>with holder for bow |
| black                                               |
|                                                     |

Practical violin holder for Spacewall slat walls. By hanging the violin at the curved end of the pegbox, preventing an unintentional adjustment of the peg. The depth of the holder provides a secure grip. One special feature is the integrated bow holder. In addition, the hardwearing textile cover protects the violin neck from scratches.